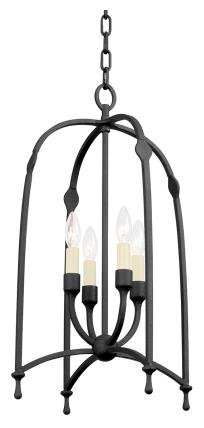

# RHETT F8815-BI

An open, airy curved cage holds four candelabra bulbs flowing from a center orb creating a soothing, sophisticated silhouette. The cage features smooth accent shapes and flowing teardrops that accentuate the pendant's slim profile and graceful look. Go for a cooler look in Black Iron or add warmth with the Vintage Gold Leaf.

# **BLACK IRON**

Coastal Suitable Finish (EPM): No