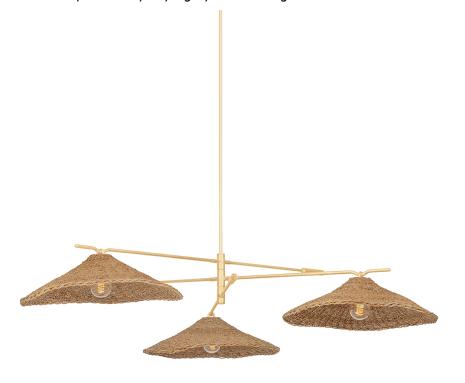

## F8772-VGL

Perfectly imperfect dome shades of woven Lampakanay grass suspended from arms of Vintage Gold Leaf give Valier its rustic yet refined quality. Minimalist and organic, this tailored, textured design will bring a warm, natural feeling to any space.

#### **DIMENSIONS**

Height: 14"
Width/Diameter: 72"
Minimum Height: 21

Minimum Height: 21.25" Maximum Height: 63.25" Canopy/Backplate: 7.25"

Hanging Type: 1-6" / 2-12" / 1-18" Stems

Product Weight: 14.33lb

#### Shade

Shade 1: Lampkanay - Wabi Technique

Shade 1 Finish: Lampakanay - Wabi Technique