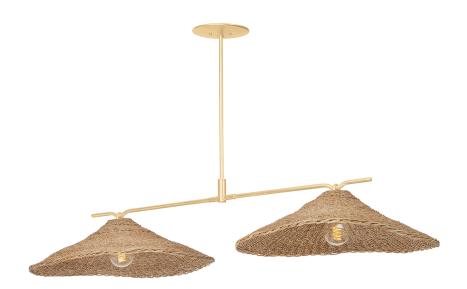

#### F8755-VGL

Perfectly imperfect dome shades of woven Lampakanay grass suspended from arms of Vintage Gold Leaf give Valier its rustic yet refined quality. Minimalist and organic, this tailored, textured design will bring a warm, natural feeling to any space.

#### **DIMENSIONS**

Height: 10"

Width/Diameter: 23.25"

Length: 56.25"
Minimum Height: 17"
Maximum Height: 59"
Canopy/Backplate: 7.25"

Hanging Type: 1-6" / 2-12" / 1-18" Stems

Product Weight: 8.81lb

Canopy/Backplate Shape: Round Sloped Ceiling Compatible: Yes

#### Shade

Shade 1: Lampkanay - Wabi Technique

Shade 1 Finish: Lampakanay - Wabi Technique

Shade 1 Top Width: 23.5"