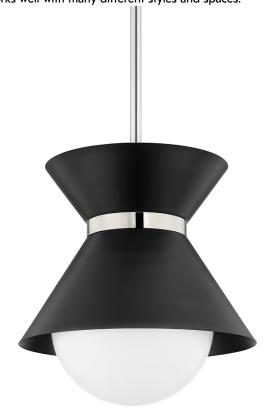

#### F8620-SBK/PN

The soft black or soft white finish gives Scout's iconic hourglass shape a look that feels fresh and clean. An opal shiny glass globe peeks from beneath the sleek shade and the metal band around the middle adds a flash of color. Scout is an ideal kitchen or breakfast nook fixture, but with hints of both mid-century modern and industrial, it works well with many different styles and spaces.

# SOFT BLACK/POLISHED NICKEL (SOFT BLACK/POLISHED NICKEL)