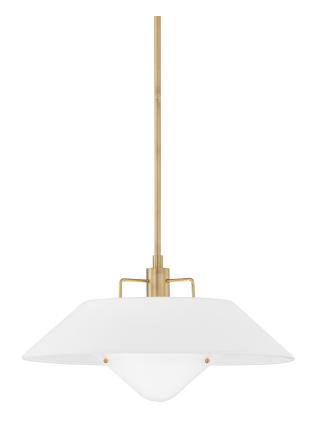

# **DIMENSIONS**

Height: 11"

Width/Diameter: 20.5" Minimum Height: 17" Maximum Height: 59" Canopy/Backplate: 5.25"

Hanging Type: 1-6" / 2-12" / 1-18" Stems

Product Weight: 11lb

Canopy/Backplate Shape: Round Sloped Ceiling Compatible: No

### Shade

Shade 1: Linen

Shade 1 Top Width: 11.25" Shade 1 Bottom L/W: 0" / 20.5"

Shade 1 Height: 4.25" Shade 2: Glass

Shade 2 Top Width: 10" Shade 2 Bottom L/W: 0" / 10"