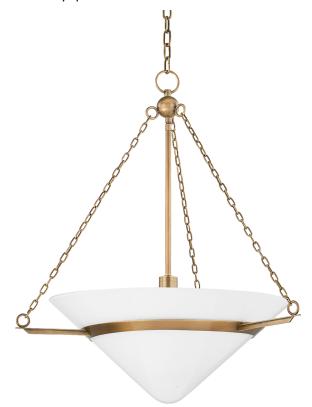

## F8327-PBR

Amador takes the classic pendant form and gives it a modern vibe. An opal glossy shade is beautifully suspended in a cradle of patina brass. The angled, linked arms and cone-shaped blown glass create a sense of drama and add to the fixture's overall edginess. Available in a 15" or 20" size, this versatile pendant brings style and sophistication to any space.

#### **DIMENSIONS**

Height: 29.25"
Width/Diameter: 27"
Minimum Height: 33.5"
Maximum Height: 104.75"
Canopy/Backplate: 5.5"
Hanging Type: 72" Chain
Product Weight: 15.87lb
Canopy/Backplate Shape: Ro

Canopy/Backplate Shape: Round Sloped Ceiling Compatible: Yes

#### Shade

Shade 1: Glass Shade 1 Top Width: 20" Shade 1 Height: 8.5"