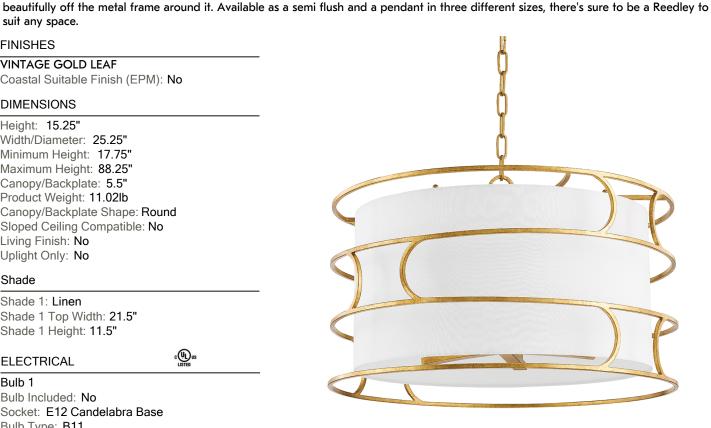

# A traditional drum shade gets an elegant makeover when wrapped in vintage gold leaf or forged iron. Swirls of metal surround the shade creating an overall streamlined shape with a relaxed vibe and a fresh feel. Light fills the white linen shade with a soft glow and reflects

## DIMENSIONS

Height: 15.25" Width/Diameter: 25.25" Minimum Height: 17.75" Maximum Height: 88.25" Canopy/Backplate: 5.5" Product Weight: 11.02lb Canopy/Backplate Shape: Round Sloped Ceiling Compatible: No Living Finish: No Uplight Only: No

## Shade

Shade 1: Linen Shade 1 Top Width: 21.5" Shade 1 Height: 11.5"

## **ELECTRICAL**

Bulb 1

Bulb Included: No Socket: E12 Candelabra Base Bulb Type: B11 Max Wattage: 60 Bulb Quantity: 5 Bulb Included: No Wire Length: 120" Gem Box Required (2"x3"): No Dark Sky: No

շանու