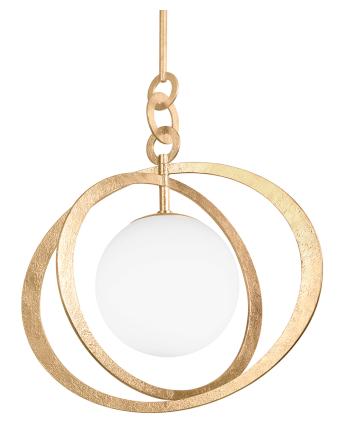

### F7932-VGL

A single opal glossy globe is orbited by a pair of intersecting spheres making a graphic, modern statement. The thin flat metalwork combined with the texture of the Black Iron or Vintage Gold Leaf finish create a sense of movement and visual interest.

### VINTAGE GOLD LEAF

Coastal Suitable Finish (EPM): No