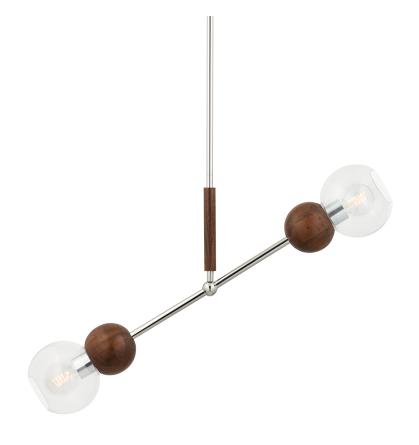

# **ARLO**

F7677

\*Due to the one-of-a-kind nature of the medium, exact colors and patterns may vary slightly from the image shown.

#### POLISHED SS AND NATURAL ACACIA

Coastal Suitable Finish (EPM): No

# **DIMENSIONS**

Height: 23.75" Width/Diameter: 7" Length: 35.25"

Minimum Height: 29.75" Maximum Height: 70.75" Canopy/Backplate: 6"

Hanging Type: 1-6" / 2-12" / 1-18" Stems

Product Weight: 11lb

Canopy/Backplate Shape: Round Sloped Ceiling Compatible: No

#### Shade

Shade 1: Glass Shade 1 Finish: Clear Shade 1 Top Width: 7" Shade 1 Height: 6.5"

# Bulb 1

Bulb Included: No

Socket: E26 Medium Base

Max Wattage: 15 Bulb Quantity: 2 Bulb Included: No Wire Length: 120"

Gem Box Required (2"x3"): No

Dark Sky: No