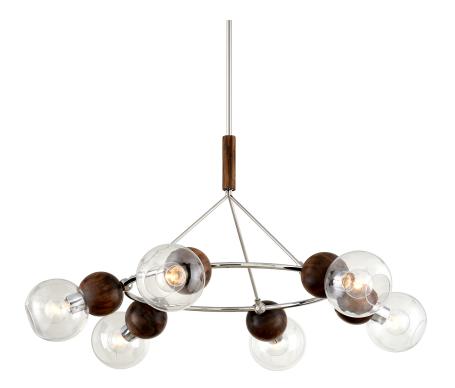

## **DIMENSIONS**

Height: 25.5"
Width/Diameter: 46"
Minimum Height: 32.5"
Maximum Height: 74.75"
Canopy/Backplate: 6"

Hanging Type: 1-6" / 2-12" / 1-18" Stems

Product Weight: 23.1lb

Canopy/Backplate Shape: Round Sloped Ceiling Compatible: No

#### Shade