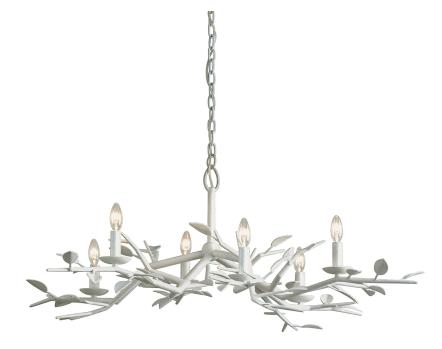

# **AUBREY**

#### F7626-GSW

Botanically inspired, Aubrey brings the outdoors in through its textured Gesso White branches. Create an ambiance of rustic sophisticatio with the 6 or 8-light chandelier, or add a subtle touch of bucolic charm with the wall sconce.

# **DIMENSIONS**

Height: 16.75"
Width/Diameter: 42"
Minimum Height: 19.75"
Maximum Height: 90.25"
Canopy/Backplate: 6"
Product Weight: 16.57lb

Canopy/Backplate Shape: Round Sloped Ceiling Compatible: No