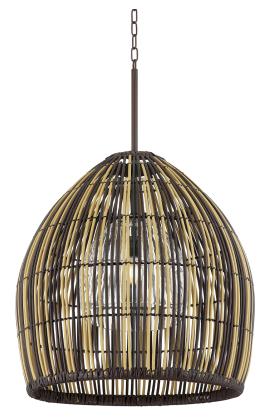

# HOLDEN F7534-BRZ

An open and airy weave of faux reeds, designed specifically for outdoor use, form a beehive silhouette over a clear glass shade. The twotone finish adds a natural, neutral hint of color. Bring a modern organic style to outdoor living spaces with this beautiful exterior lantern pendant.

#### BRONZE

Coastal Suitable Finish (EPM): No