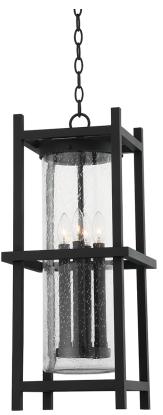

#### F7526-TBK

Inspired by prairie and craftsman homes, Carlo adds a timeless elegance to any style home. Classic candelabra bulbs are on display inside a clear seeded glass tube then encased within a textured black metal frame. Sconce and post fixture are for indoor and outdoor use.