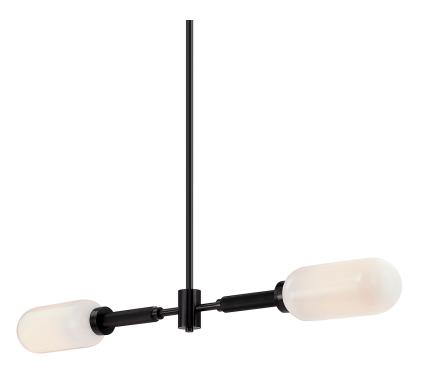

# **DIMENSIONS**

Height: 5"
Width/Diameter: 5"
Length: 47.5"
Minimum Height: 12.5"
Maximum Height: 54.5"

Hanging Type: 1-6" / 2-12" / 1-18" Stems

Product Weight: 7.04lb

Sloped Ceiling Compatible: Yes

Living Finish: No Uplight Only: No

## Shade