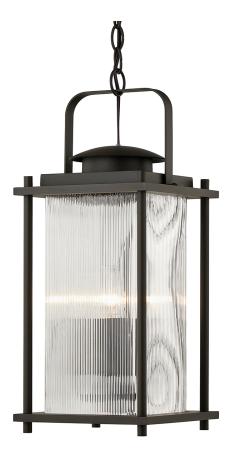

# JAMES BAY

#### DIMENSIONS

Height: 19.25" Width/Diameter: 8.5" Product Weight: 9.32lb Canopy/Backplate Shape: Square Sloped Ceiling Compatible: No Living Finish: No Uplight Only: No

#### Shade

Shade 1: Glass Shade 1 Top Width: 6" Shade 1 Height: 13.25"