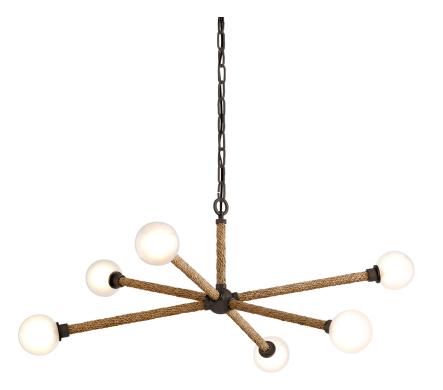

# **NOMAD**

#### F7256-BRZ

#### **BRONZE**

Coastal Suitable Finish (EPM): No

# **DIMENSIONS**

Height: 15.5"

Width/Diameter: 37.25"
Minimum Height: 18.5"
Maximum Height: 88.5"
Hanging Type: 72" Chain
Product Weight: 8.84lb
Sloped Ceiling Compatible: Yes

Living Finish: No Uplight Only: No

## Bulb 1

Bulb Included: No Socket: G9 Bulb Type: G9 LED Max Wattage: 4 Bulb Quantity: 6 Bulb Included: No Wire Length: 120"

Gem Box Required (2"x3"): No

Dark Sky: No