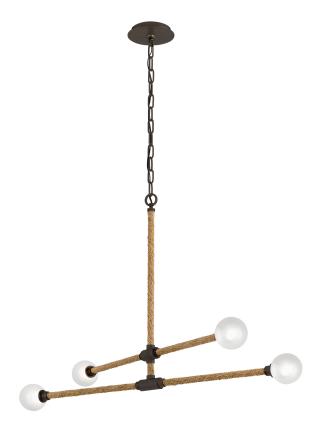

# **NOMAD**

#### F7254-BRZ

## **DIMENSIONS**

Height: 21"
Width/Diameter: 18"
Length: 42.75"
Minimum Height: 24.25"
Maximum Height: 94.25"
Product Weight: 24.31lb
Sloped Ceiling Compatible: No

Living Finish: No Uplight Only: No