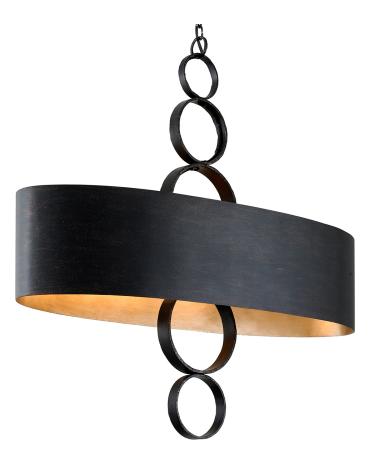

# RIVINGTON

F7237-CH

# FINISHES

CHARRED COPPER Coastal Suitable Finish (EPM): No

## DIMENSIONS

Height: 49.25" Width/Diameter: 20" Length: 50" Minimum Height: 49.25" Maximum Height: 124.25" Product Weight: 70.72lb Sloped Ceiling Compatible: No Living Finish: No Uplight Only: No

#### Shade

Shade 1: Iron Shade 1 Finish: Charred Copper