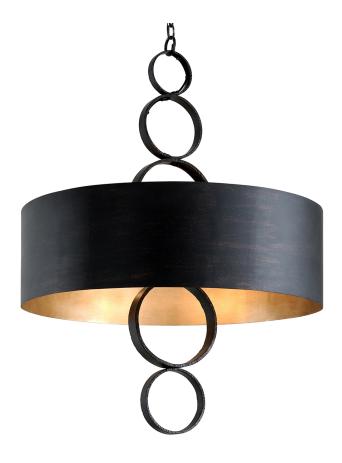

# RIVINGTON

F7236-CH

## FINISHES

CHARRED COPPER Coastal Suitable Finish (EPM): No

### DIMENSIONS

Height: 49.25" Width/Diameter: 36.25" Minimum Height: 52.75" Maximum Height: 124.25" Hanging Type: 72" Chain Product Weight: 37.57lb Sloped Ceiling Compatible: Yes Living Finish: No Uplight Only: No

#### Shade

Shade 1: Iron Shade 1 Finish: Charred Copper