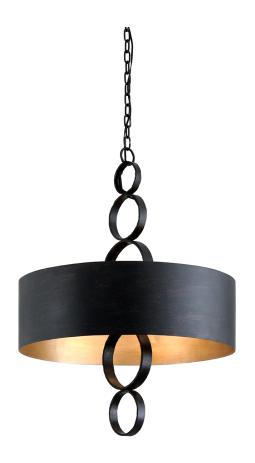

## CHARRED COPPER

Coastal Suitable Finish (EPM): No

## **DIMENSIONS**

Height: 36"
Width/Diameter: 26"
Minimum Height: 39.75"
Maximum Height: 111.25"
Product Weight: 33.5lb
Sloped Ceiling Compatible: No

Living Finish: No Uplight Only: No

## Shade

Shade 1: Iron

Shade 1 Finish: Charred Copper