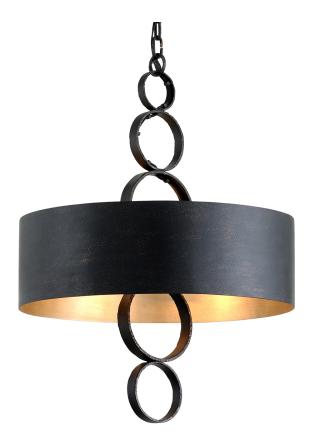

# RIVINGTON F7234-CH

FINISHES

CHARRED COPPER Coastal Suitable Finish (EPM): No

## DIMENSIONS

Height: 27.75" Width/Diameter: 20" Minimum Height: 31" Maximum Height: 102.75" Canopy/Backplate: 6" Product Weight: 19.89lb Canopy/Backplate Shape: Round Sloped Ceiling Compatible: No Living Finish: No Uplight Only: No

#### Shade

Shade 1 Top Width: 20" Shade 1 Height: 6.5"