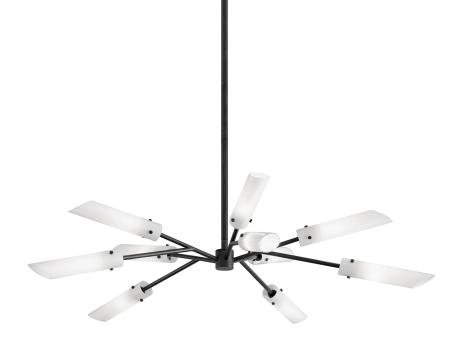

# HIGH LINE

## FINISHES

SOFT OFF BLACK Coastal Suitable Finish (EPM): No

### DIMENSIONS

Height: 12.75" Width/Diameter: 45.75" Minimum Height: 13.75" Maximum Height: 55.75" Hanging Type: 1-6" / 2-12" / 1-18" Stems Product Weight: 17.68lb Sloped Ceiling Compatible: No Living Finish: No Uplight Only: No

#### Shade

ELECTRICAL

Bulb 1 Bulb Included: No Socket: E12 Candelabra Base Bulb Type: B11 Max Wattage: 60 Bulb Quantity: 10 Bulb Included: No Wire Length: 120" Gem Box Required (2"x3"): No Dark Sky: No