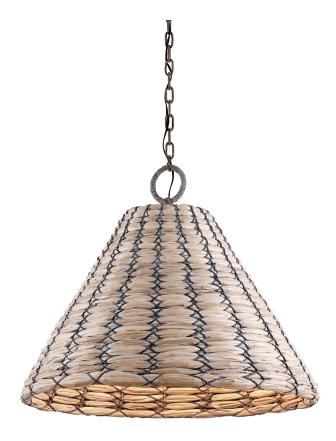

# SOLANA

F7214-EB

\*Due to the one-of-a-kind nature of the medium, exact colors and patterns may vary slightly from the image shown.

## FINISHES

EARTHEN BRONZE Coastal Suitable Finish (EPM): No

## DIMENSIONS

Height: 25.25" Width/Diameter: 30" Minimum Height: 30.75" Maximum Height: 100.75" Canopy/Backplate: 6.75" Product Weight: 15.4lb Canopy/Backplate Shape: Round Sloped Ceiling Compatible: No Living Finish: No Uplight Only: No