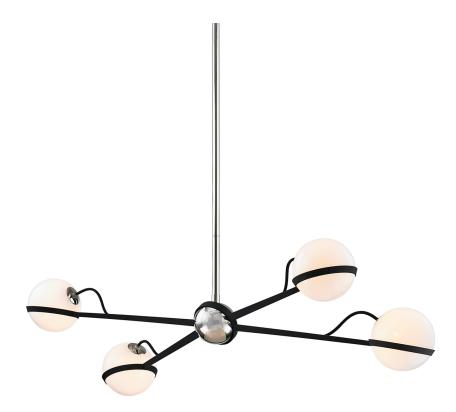

### DIMENSIONS

Height: 14.25" Width/Diameter: 17" Length: 49.5" Minimum Height: 21.25" Maximum Height: 57.25" Product Weight: 40lb Sloped Ceiling Compatible: No Living Finish: No Uplight Only: No

#### Bulb 1

Bulb Included: No Socket: G9 Max Wattage: 40 Bulb Quantity: 4 Bulb Included: No Wire Length: 120" Gem Box Required (2"x3"): No Dark Sky: No