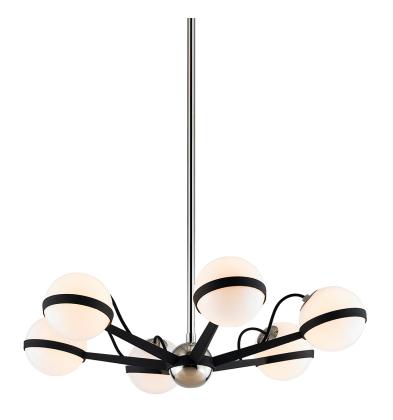

# ACE F7163-TBK/PN

# **DIMENSIONS**

Height: 6.5"

Width/Diameter: 27.75" Minimum Height: 16.75" Maximum Height: 53.25" Canopy/Backplate: 6"

Hanging Type: 1-6" / 2-12" / 1-18" Stems

Product Weight: 25lb

Canopy/Backplate Shape: Round Sloped Ceiling Compatible: No

#### Shade

Shade 1: Glass Shade 1 Top Width: 5" Shade 1 Height: 5"