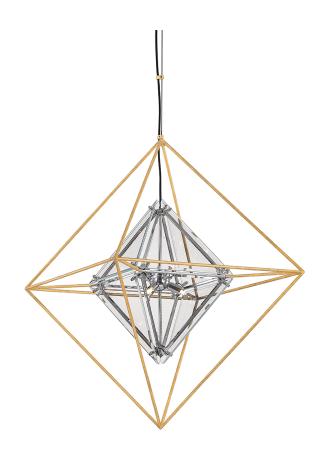

# **EPIC**

### F7146

#### **GOLD LEAF**

Coastal Suitable Finish (EPM): No

# **DIMENSIONS**

Height: 33.75"
Width/Diameter: 24"
Minimum Height: 38"
Maximum Height: 143"
Canopy/Backplate: 5.25"
Product Weight: 15.87lb

Canopy/Backplate Shape: Round Sloped Ceiling Compatible: No

Living Finish: No Uplight Only: No

### Shade

Shade 1: Glass Shade 1 Top Width: 11" Shade 1 Height: 11.5"