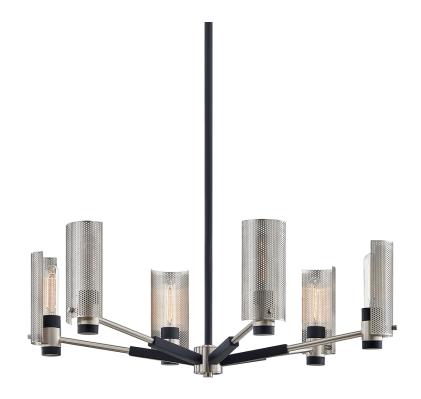

# **PILSEN**

#### F7116-SFB/SN

## SOFT OFF BLACK w/ SATIN NICKEL

Coastal Suitable Finish (EPM): No

## **DIMENSIONS**

Height: 14.5" Width/Diameter: 30" Minimum Height: 16.5" Maximum Height: 52.5"

Hanging Type: 1-6" / 2-12" / 1-18" Stems

Product Weight: 13.7lb Sloped Ceiling Compatible: No

Living Finish: No Uplight Only: No