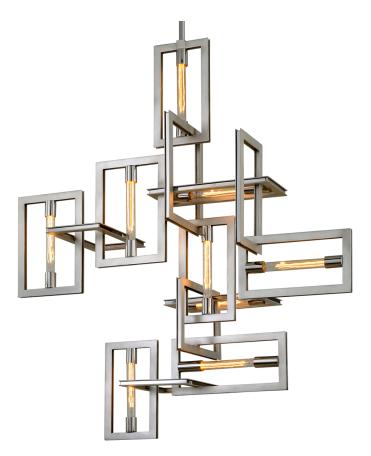

# ENIGMA F7109-SL/SS

## FINISHES

SILVER LEAF W STAINLESS ACC Coastal Suitable Finish (EPM): No

### DIMENSIONS

Height: 54.25" Width/Diameter: 30.5" Length: 48.25" Minimum Height: 62.5" Maximum Height: 104.5" Hanging Type: 1-6" / 2-12" / 1-18" Stems Product Weight: 99lb Sloped Ceiling Compatible: No Living Finish: No Uplight Only: No