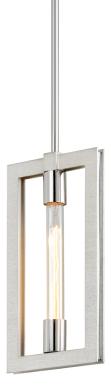

# ENIGMA F7103-SL/SS

## FINISHES

SILVER LEAF W STAINLESS ACC Coastal Suitable Finish (EPM): No

### DIMENSIONS

Height: 14.25" Width/Diameter: 7.75" Length: 1.5" Minimum Height: 22" Maximum Height: 64" Hanging Type: 1-6" / 2-12" / 1-18" Stems Product Weight: 8.8lb Sloped Ceiling Compatible: No Living Finish: No Uplight Only: No