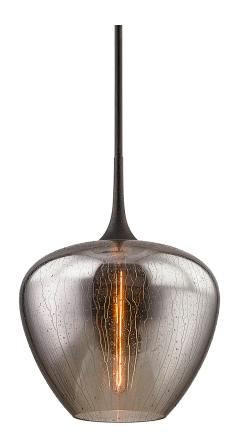

# **WEST END**

### F7056-VBZ

### VINTAGE BRONZE

Coastal Suitable Finish (EPM): No

# **DIMENSIONS**

Height: 21.25"
Width/Diameter: 16"
Minimum Height: 26.25"
Maximum Height: 68.25"
Canopy/Backplate: 5.5"

Hanging Type: 1-6" / 2-12" / 1-18" Stems

Product Weight: 8lb

Canopy/Backplate Shape: Round Sloped Ceiling Compatible: Yes

## Shade