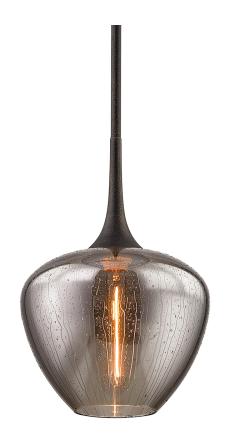

# **WEST END**

#### F7055-VBZ

## VINTAGE BRONZE

Coastal Suitable Finish (EPM): No

# **DIMENSIONS**

Height: 17.5"

Width/Diameter: 12.5" Minimum Height: 22.75" Maximum Height: 64.75"

Hanging Type: 1-6" / 2-12" / 1-18" Stems

Product Weight: 7.1lb

Sloped Ceiling Compatible: No

Living Finish: No Uplight Only: No

#### Shade