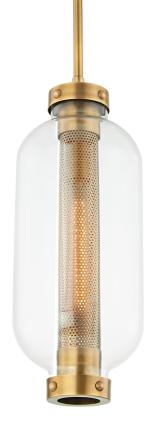

# ATWATER F7037-PBR

Atwater is simply stunning. Light peeks through the perforations creating a glow that is both soft and striking. The exposed hardware and Patina Brass finish give this industrial-style exterior wall sconce a bit of a nautical vibe, making it usable in outdoor coastal settings as well.

## PATINA BRASS (PBR)

### DIMENSIONS

Height: 19.5" Width/Diameter: 8.25" Length: " Minimum Height: 27" Maximum Height: 69" Canopy/Backplate: " Hanging Type: 1-6" / 2-12" / 1-18" Stems Product Weight: 7.3lb