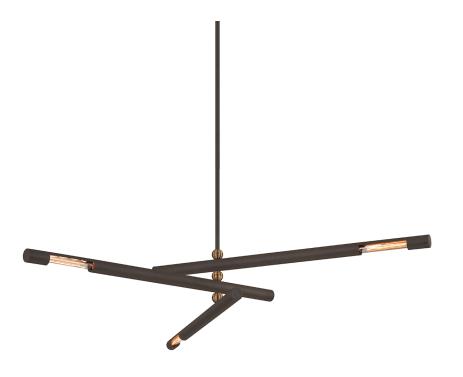

# **HENDRIX**

#### F6886-BRZ/PBR

### BRONZE w/ PATINA BRASS

Coastal Suitable Finish (EPM): No

# **DIMENSIONS**

Height: 10"

Width/Diameter: 62.25" Minimum Height: 17.5" Maximum Height: 60" Canopy/Backplate: 6.25"

Hanging Type: 1-6" / 2-12" / 1-18" Stems

Product Weight: 32lb

Canopy/Backplate Shape: Round Sloped Ceiling Compatible: No