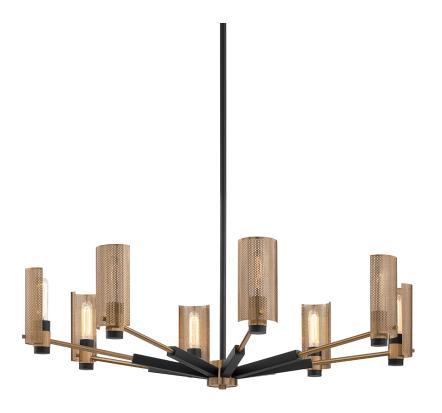

# **PILSEN**

#### F6878-SFB/PBR

# **FINISHES**

# SOFT OFF BLACK w/ PATINA BRASS

Coastal Suitable Finish (EPM): No

# **DIMENSIONS**

Height: 15.25" Width/Diameter: 40" Minimum Height: 17.25" Maximum Height: 53.25"

Hanging Type: 1-6" / 2-12" / 1-18" Stems

Product Weight: 5.5lb

Sloped Ceiling Compatible: Yes

Living Finish: No Uplight Only: No