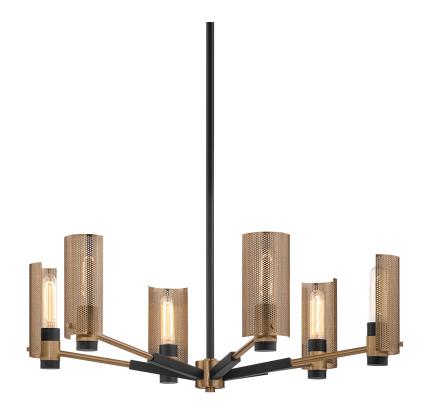

# **PILSEN**

#### F6876-SFB/PBR

## SOFT OFF BLACK w/ PATINA BRASS

Coastal Suitable Finish (EPM): No

#### **DIMENSIONS**

Height: 14.5" Width/Diameter: 30" Minimum Height: 16.5" Maximum Height: 52.5" Canopy/Backplate: 5.5"

Hanging Type: 1-6" / 2-12" / 1-18" Stems

Product Weight: 13.7lb

Canopy/Backplate Shape: Round Sloped Ceiling Compatible: Yes