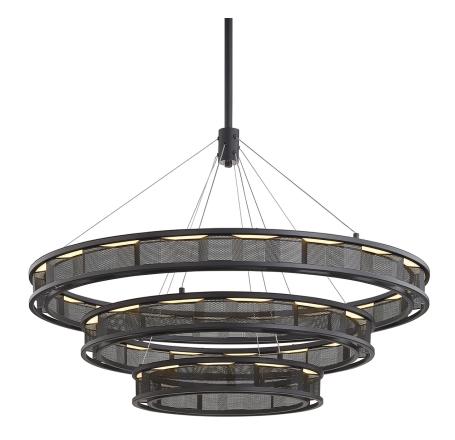

## FINISHES

SOFT OFF BLACK Coastal Suitable Finish (EPM): No

## DIMENSIONS

Height: 28.25" Width/Diameter: 39" Minimum Height: 36" Maximum Height: 78" Canopy/Backplate: 8" Hanging Type: 1-6" / 2-12" / 1-18" Stems Product Weight: 39.1lb Canopy/Backplate Shape: Round Sloped Ceiling Compatible: Yes Living Finish: No Uplight Only: No

## Shade

ELECTRICAL

Bulb 1 Bulb Included: N/A Socket: Integrated LED Max Wattage: 92 Bulb Quantity: 1 Bulb Included: No Wire Length: 120" Dimmer Type: ELV Gem Box Required (2"x3"): No Dark Sky: No CRI: 90 Color Temp.: 2700k Lumens: 700 Title 24: No Field Serviceable: No