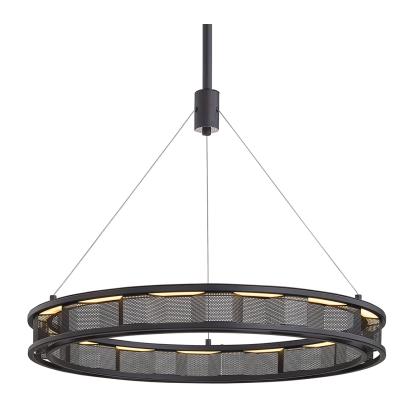

## FINISHES

SOFT OFF BLACK Coastal Suitable Finish (EPM): No

## DIMENSIONS

Height: 17.5" Width/Diameter: 29" Minimum Height: 25" Maximum Height: 67" Hanging Type: 1-6" / 2-12" / 1-18" Stems Product Weight: 15.9Ib Sloped Ceiling Compatible: No Living Finish: No Uplight Only: No

## Shade

ELECTRICAL

Bulb 1 Bulb Included: N/A Socket: Integrated LED Max Wattage: 28 Bulb Quantity: 1 Bulb Included: No Wire Length: 120" Gem Box Required (2"x3"): No Dark Sky: No CRI: 90 Color Temp.: 2700k Lumens: 0 Title 24: No Field Serviceable: No