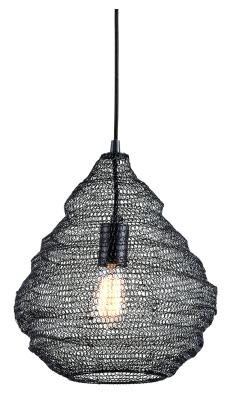

# WABI SABI

F6776-SBK

Named after a Japanese way of thinking that finds beauty in the imperfect, Wabi Sabi evinces ample opportunity for such an aesthetic appraisal with its organic shape. Its iron mesh slip ships flat; upon receiving it, you decide how to hang it and form it into a shape uniquely yours.

#### **FINISHES**

SOFT BLACK (SBK)