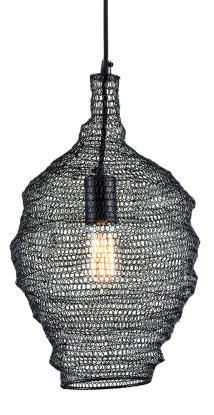

# WABI SABI

F6775-SBK

Named after a Japanese way of thinking that finds beauty in the imperfect, Wabi Sabi evinces ample opportunity for such an aesthetic appraisal with its organic shape. Its iron mesh slip ships flat; upon receiving it, you decide how to hang it and form it into a shape uniquely yours.

# BLACK

Coastal Suitable Finish (EPM): No