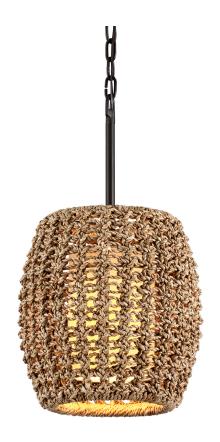

# **CONGA**

#### F6753-BRZ

# **DIMENSIONS**

Height: 15.25"
Width/Diameter: 12"
Minimum Height: 21"
Maximum Height: 94.5"
Hanging Type: 72" Chain
Product Weight: 8lb

Sloped Ceiling Compatible: Yes

Living Finish: No Uplight Only: No

# Shade