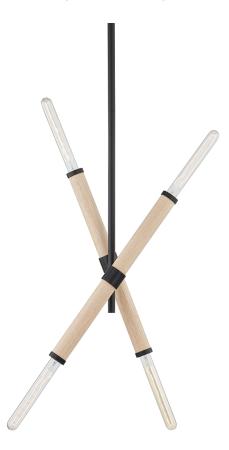

# 

F6704-SBK

\*Due to the one-of-a-kind nature of the medium, exact colors and patterns may vary slightly from the image shown.

## FINISHES

SOFT BLACK Coastal Suitable Finish (EPM): No

### DIMENSIONS

Height: 27.75" Width/Diameter: 20.5" Minimum Height: 33.75" Maximum Height: 75.75" Canopy/Backplate: 6" Hanging Type: 1-6" / 2-12" / 1-18" Stems Product Weight: 9lb Sloped Ceiling Compatible: No Living Finish: No Uplight Only: No

#### Bulb 1

ELECTRICAL

Bulb Included: No Socket: E26 Medium Base Bulb Type: T10-9.5 Max Wattage: 75 Bulb Quantity: 4 Bulb Included: No Wire Length: 120" Gem Box Required (2"x3"): No Dark Sky: No