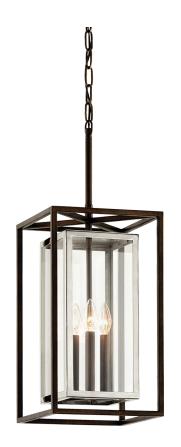

# **MORGAN**

#### F6517-BRZ/SS

# **FINISHES**

# BRONZE w/ STAINLESS STEEL

Coastal Suitable Finish (EPM): No

# **DIMENSIONS**

Height: 27.75"

Width/Diameter: 10.75"

Length: 10.5"

Minimum Height: 31.5"
Maximum Height: 103.5"
Canopy/Backplate: 5"
Hanging Type: 72" Chain
Product Weight: 14.33lb

Canopy/Backplate Shape: Square Sloped Ceiling Compatible: No