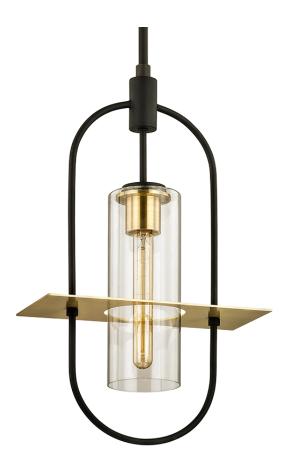

# **FINISHES**

## **TEXTURED BRONZE BRUSHED BRASS**

Coastal Suitable Finish (EPM): No

# **DIMENSIONS**

Height: 21.75" Width/Diameter: 12.5" Length: 5.5" Minimum Height: 28.75" Maximum Height: 70.75"

Hanging Type: 1-6" / 2-12" / 1-18" Stems

Product Weight: 8.16lb Sloped Ceiling Compatible: Yes