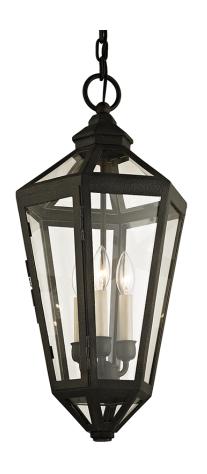

# **CALABASAS**

#### F6377-VBZ

## VINTAGE BRONZE

Coastal Suitable Finish (EPM): No

# **DIMENSIONS**

Height: 25.25"
Width/Diameter: 11.5"
Minimum Height: 28"
Maximum Height: 99"
Hanging Type: 72" Chain
Product Weight: 13.23lb
Sloped Ceiling Compatible: Yes

Living Finish: No Uplight Only: No