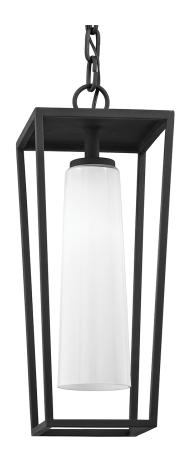

# **MISSION BEACH**

F6357-TBK

#### **TEXTURE BLACK**

Coastal Suitable Finish (EPM): No

# **DIMENSIONS**

Height: 19"

Width/Diameter: 7.75"

Length: 7.75"

Minimum Height: 21.75" Maximum Height: 92.75" Canopy/Backplate: 5.5" Hanging Type: 72" Chain Product Weight: 9.48lb

Canopy/Backplate Shape: Round Sloped Ceiling Compatible: Yes

#### Shade

Shade 1: Glass

Shade 1 Top Width: 3"
Shade 1 Bottom L/W: 0" / 4"

Shade 1 Height: 12"