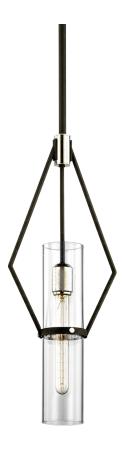

# RAEF

#### F6324-TBK/PN

## **DIMENSIONS**

Height: 24.25" Width/Diameter: 9.5" Minimum Height: 31.25" Maximum Height: 73.25"

Hanging Type: 1-6" / 2-12" / 1-18" Stems

Product Weight: 7.94lb

Sloped Ceiling Compatible: Yes

Living Finish: No Uplight Only: No

## Shade