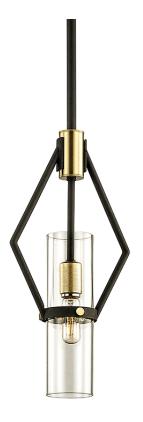

# RAEF F6313-TBZ/BBA

#### **TEXTURED BRONZE BRUSHED BRASS**

Coastal Suitable Finish (EPM): No

## **DIMENSIONS**

Height: 15"
Width/Diameter: 7"
Minimum Height: 22"
Maximum Height: 64"
Canopy/Backplate: 6"
Product Weight: 5.29lb

Canopy/Backplate Shape: Round Sloped Ceiling Compatible: No

Living Finish: No Uplight Only: No

## Shade