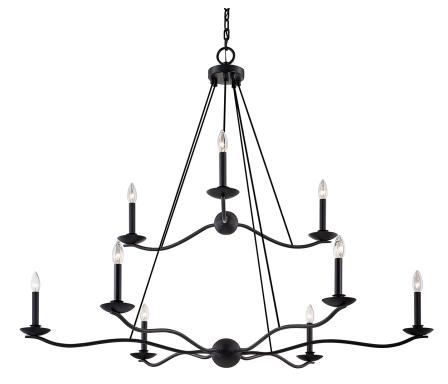

# SAWYER F6309-FOR

Elevate outdoor living spaces with this six-light exterior chandelier. Curved arms in a Forged Iron finish stem from a center orb and hold candlesticks covered with glass to protect them from the elements. The slender, hooked chain detailing is the perfect complement to this gorgeous silhouette.

## DIMENSIONS

Height: 42" Width/Diameter: 53.5" Minimum Height: 44.75" Maximum Height: 115.75" Hanging Type: 72" Chain Product Weight: 15.84lb Sloped Ceiling Compatible: Yes Living Finish: No Uplight Only: No

#### ELECTRICAL

Bulb 1

Bulb Included: No Socket: E12 Candelabra Base Bulb Type: B11 Max Wattage: 60 Bulb Quantity: 9 Bulb Included: No Wire Length: 120" Gem Box Required (2"x3"): No Dark Sky: No