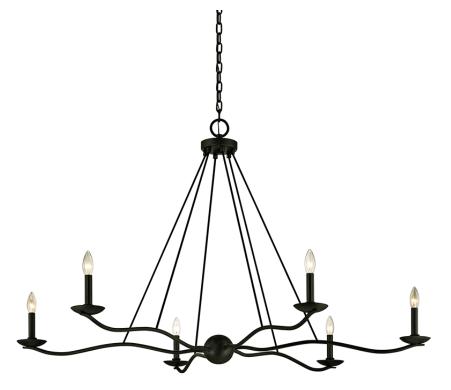

# **SAWYER**

## F6306-FOR

Elevate outdoor living spaces with this six-light exterior chandelier. Curved arms in a Forged Iron finish stem from a center orb and hold candlesticks covered with glass to protect them from the elements. The slender, hooked chain detailing is the perfect complement to this gorgeous silhouette.

#### **DIMENSIONS**

Height: 32"

Width/Diameter: 53.5"
Minimum Height: 35.25"
Maximum Height: 106.25"
Hanging Type: 72" Chain
Product Weight: 20.5lb
Sloped Ceiling Compatible: Yes

Living Finish: No Uplight Only: No