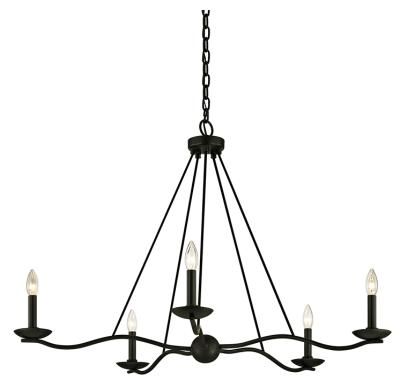

## F6305-FOR

Elevate outdoor living spaces with this six-light exterior chandelier. Curved arms in a Forged Iron finish stem from a center orb and hold candlesticks covered with glass to protect them from the elements. The slender, hooked chain detailing is the perfect complement to this gorgeous silhouette.

#### **DIMENSIONS**

Height: 27"
Width/Diameter: 40"
Minimum Height: 29.5"
Maximum Height: 100.5"
Product Weight: 9.48lb
Sloped Ceiling Compatible: No

Living Finish: No Uplight Only: No